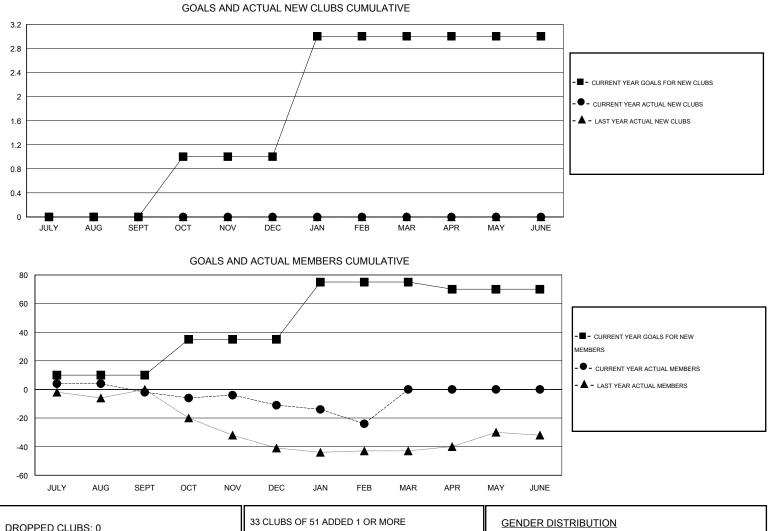

## GMT: John Muller

| -             |                  | Clubs               |                            |                             | Members               |                    |                                  |                              |                             |  |
|---------------|------------------|---------------------|----------------------------|-----------------------------|-----------------------|--------------------|----------------------------------|------------------------------|-----------------------------|--|
|               | RESU             | LTS FOR 2013-2014   |                            |                             | RESULTS FOR 2013-2014 |                    |                                  |                              |                             |  |
| QUARTER       | NEW CLUB<br>GOAL | ACTUAL NEW<br>CLUBS | ACTUAL<br>DROPPED<br>CLUBS | ACTUAL NET<br>GAIN/<br>LOSS | QUARTER               | NEW MEMBER<br>GOAL | ACTUAL TOTAL<br>MEMBERS<br>ADDED | ACTUAL<br>DROPPED<br>MEMBERS | ACTUAL NET<br>GAIN/<br>LOSS |  |
| JULY/AUG/SEPT | 0                | 0                   | 0                          | 0                           | JULY/AUG/SEPT         | 10                 | 47                               | 49                           | -2                          |  |
| OCT/NOV/DEC   | 1                | 0                   | 0                          | 0                           | OCT/NOV/DEC           | 25                 | 29                               | 38                           | -9                          |  |
| JAN/FEB/MAR   | 2                | 0                   | 0                          | 0                           | JAN/FEB/MAR           | 40                 | 12                               | 25                           | -13                         |  |
| APR/MAY/JUNE  | 0                | 0                   | 0                          | 0                           | APR/MAY/JUNE          | -5                 | 0                                | 0                            | 0                           |  |

| DROPPED CLUBS: 0 |     | 33 CLUBS OF 51 ADDED 1 OR MORE | GENDER DISTRIBUTION   |              |     |
|------------------|-----|--------------------------------|-----------------------|--------------|-----|
|                  |     | NEW MEMBERS                    | MALE                  | 553 (57.01%) |     |
|                  |     |                                | FEMALE                | 417 (42.99%) |     |
| DROPPED MEMBERS  |     |                                |                       |              |     |
| DECEASED         | 11  | CLICK HERE FOR HEALTH          |                       |              |     |
| CLUB CANCELLED   | 0   | ASSESSMENT DATA                | FAMILY UNIT MEMBERS   |              | 299 |
| OTHER            | 101 |                                | HEAD OF HOUSEHOLD     |              | 149 |
| TOTAL            | 112 |                                | NON-HEAD OF HOUSEHOLD |              |     |
|                  |     |                                |                       |              |     |